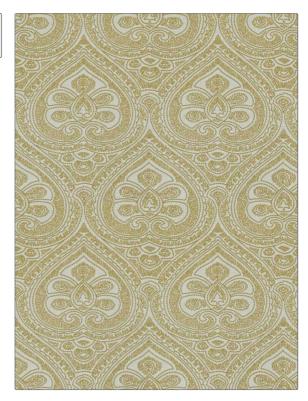

## FABRICUT Fabric Product Details

PATTERN La Moreaux COLOR 04 BRAND APPLICATION **Fabricut Fabric** USES CATEGORIES Bedding, Drapery Crewels / Embroideries COLORS DESIGN TYPES Gold, Yellow Embroidery, Damask SCALE RAILROADED **Not Railroaded** Large

| WIDTH                | VERTICAL REPEAT     | HORIZONTAL REPEAT   | CONTENT                                                     |
|----------------------|---------------------|---------------------|-------------------------------------------------------------|
| 53.00 in (134.62 cm) | 17.75 in (45.08 cm) | 13.25 in (33.66 cm) | Embroidery: 100% Cotton,<br>Base: 70% Viscose, 30%<br>Linen |
| BACKING              | PRODUCT NUMBER      | COUNTRY             | CLEANING CODES                                              |
|                      | 6175404             | India               | S                                                           |