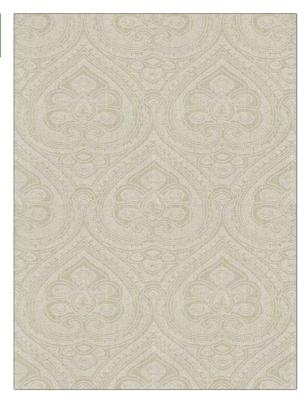

## FABRICUT Fabric Product Details

PATTERN La Moreaux COLOR 01 BRAND APPLICATION **Fabricut Fabric** USES CATEGORIES Bedding, Drapery Crewels / Embroideries COLORS DESIGN TYPES White, Off White / Ivory Embroidery, Damask SCALE RAILROADED

**Not Railroaded** 

| WIDTH                | VERTICAL REPEAT     | HORIZONTAL REPEAT   | CONTENT                                                     |
|----------------------|---------------------|---------------------|-------------------------------------------------------------|
| 53.00 in (134.62 cm) | 17.75 in (45.08 cm) | 13.25 in (33.66 cm) | Embroidery: 100% Cotton,<br>Base: 70% Viscose, 30%<br>Linen |
| BACKING              | PRODUCT NUMBER      | COUNTRY             | CLEANING CODES                                              |
|                      | 6175401             | India               | S                                                           |