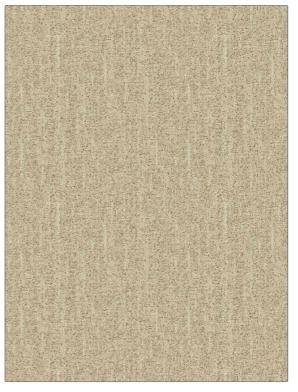

## FABRICUT<sup>®</sup>Fabric Product Details

| PATTERN Cosmos Te<br>COLOR 02 | xture            |
|-------------------------------|------------------|
| BRAND                         | APPLICATION      |
| Fabricut                      | Fabric           |
| USES                          | CATEGORIES       |
| Upholstery                    | Wovens, Chenille |
| COLORS                        | DESIGN TYPES     |
| Beige                         | Texture Plain    |
| RAILROADED                    | _                |
| Not Railroaded                |                  |