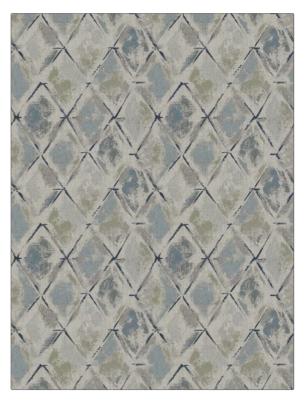

## FABRICUT Fabric Product Details

| COLOR Water       | on                                                                                                               |
|-------------------|------------------------------------------------------------------------------------------------------------------|
| BRAND             | APPLICATION                                                                                                      |
| Fabricut          | Fabric                                                                                                           |
| USES              | CATEGORIES                                                                                                       |
| Upholstery        | Easy To Clean, Prints                                                                                            |
| COLORS            | DESIGN TYPES                                                                                                     |
| Blue, Light Green | Geometric, Lattice /<br>Fretwork, Print Pattern,<br>Contemporary / Modern,<br>Animal Skins, Abstract,<br>Diamond |
| SCALE             | RAILROADED                                                                                                       |
| Large             | Not Railroaded                                                                                                   |