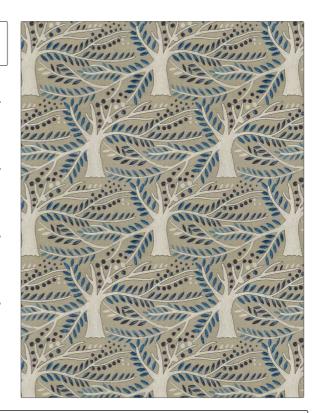

## FABRICUT Fabric Product Details

PATTERN Rover Tree
COLOR 03

BRAND APPLICATION

Fabricut Fabric

USES CATEGORIES

Bedding, Drapery Crewels / Embroideries

COLORS DESIGN TYPES

Blue Embroidery, Leaves, Contemporary / Modern

SCALE RAILROADED

Large Not Railroaded

| WIDTH                | VERTICAL REPEAT     | HORIZONTAL REPEAT   | CONTENT                                                        |
|----------------------|---------------------|---------------------|----------------------------------------------------------------|
| 50.00 in (127.00 cm) | 15.25 in (38.74 cm) | 12.63 in (32.08 cm) | Embroidery: 83% Viscose,<br>17% Polyester, Base: 100%<br>Linen |
| BACKING              | PRODUCT NUMBER      | COUNTRY             | CLEANING CODES                                                 |
|                      | 6124103             | India               | S                                                              |