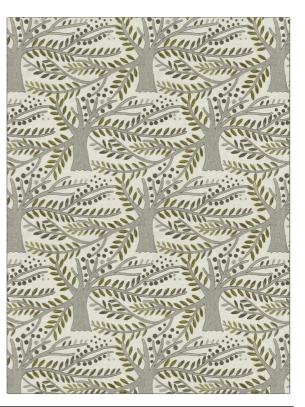

## $FABRICUT^{*}$ Fabric Product Details

| PATTERN Rover Tree<br>COLOR 02 |                                              |  |
|--------------------------------|----------------------------------------------|--|
| BRAND                          | APPLICATION                                  |  |
| Fabricut                       | Fabric                                       |  |
| USES                           | CATEGORIES                                   |  |
| Bedding, Drapery               | Crewels / Embroideries                       |  |
| COLORS                         | DESIGN TYPES                                 |  |
| Grey, Taupe / Tan              | Embroidery, Leaves,<br>Contemporary / Modern |  |
| SCALE                          | RAILROADED                                   |  |
| Large                          | Not Railroaded                               |  |

| WIDTH                  | VERTICAL REPEAT     | HORIZONTAL REPEAT   | CONTENT                                                        |
|------------------------|---------------------|---------------------|----------------------------------------------------------------|
| 50.00 in (127.00 cm)   | 15.25 in (38.74 cm) | 12.63 in (32.08 cm) | Embroidery: 83% Viscose,<br>17% Polyester, Base: 100%<br>Linen |
| BACKING PRODUCT NUMBER | PRODUCT NUMBER      | COUNTRY             | CLEANING CODES                                                 |
|                        | 6124102             | India               | S                                                              |