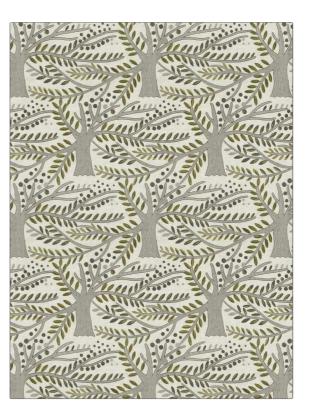

## $FABRICUT^{*}$ Fabric Product Details

| PATTERN<br>COLOR                             | Rover Tree<br>Taupe |                        |  |
|----------------------------------------------|---------------------|------------------------|--|
| BRAND                                        |                     | APPLICATION            |  |
| Fabricut                                     |                     | Fabric                 |  |
| USES                                         |                     | CATEGORIES             |  |
| Bedding, Drapery                             |                     | Crewels / Embroideries |  |
| воок                                         |                     | COLORS                 |  |
| Modern Nuances Sand /<br>Stone               |                     | Grey, Taupe / Tan      |  |
| DESIGN TYPES                                 |                     | SCALE                  |  |
| Embroidery, Leaves,<br>Contemporary / Modern |                     | Large                  |  |
| RAILROADED                                   |                     |                        |  |

ADDITIONAL PRODUCT NOTES

Exclusive Pattern, Embroidered Textiles Are Not, Guaranteed For Precise Color, Matching And Colorfastness., Color Placement Of Embroidery, May Vary. All Measurements, Quoted For Repeats Are, Approximate.