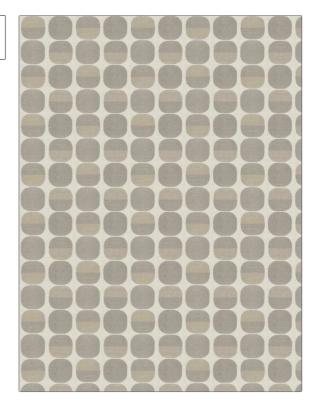

## FABRICUT Fabric Product Details

**Exo-Planet** PATTERN Sandstone COLOR BRAND APPLICATION **Fabricut Fabric** USES CATEGORIES Bedding, Drapery Crewels / Embroideries COLORS воок Modern Nuances Sand / Grey, Linen Stone DESIGN TYPES SCALE Embroidery, Geometric, Medium Global / Ethnic,

| WIDTH                | VERTICAL REPEAT    | HORIZONTAL REPEAT   | CONTENT                                                        |
|----------------------|--------------------|---------------------|----------------------------------------------------------------|
| 52.00 in (132.08 cm) | 9.38 in (23.83 cm) | 10.50 in (26.67 cm) | Embroidery: 100% Cotton,<br>Base: 52% Cotton, 48%<br>Polyester |
| BACKING              | PRODUCT NUMBER     | DATE BOOKED         | COUNTRY                                                        |
|                      | 6119302            | 04/2022             | India                                                          |
| CLEANING CODES       | _                  |                     |                                                                |
| 5                    |                    |                     |                                                                |

ADDITIONAL PRODUCT NOTES

Contemporary / Modern,

Dots / Circles
RAILROADED

Not Railroaded

Embroidered Textiles Are Not, Guaranteed For Precise Color, Matching And Colorfastness., Color Placement Of Embroidery, May Vary. All Measurements, Quoted For Repeats Are, Approximate.