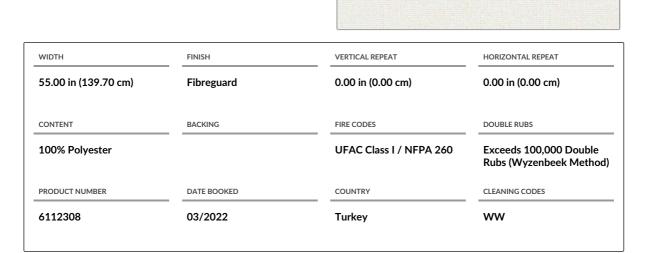

## $FABRICUT^{*}$ Fabric Product Details

| PATTERN Woodstoe<br>COLOR Ivory        | ck                                                                     |
|----------------------------------------|------------------------------------------------------------------------|
| BRAND                                  | APPLICATION                                                            |
| Fabricut                               | Fabric                                                                 |
| USES                                   | CATEGORIES                                                             |
| Upholstery                             | Easy To Clean, Fibreguard,<br>Wovens, Solids / Small<br>Scale Patterns |
| воок                                   | COLORS                                                                 |
| Fibreguard Performance<br>Color Bisque | By White, Off White / Ivory                                            |
| DESIGN TYPES                           | RAILROADED                                                             |
| Solid, Texture Plain                   | Not Railroaded                                                         |
|                                        |                                                                        |