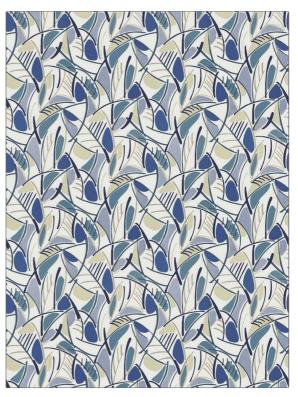

## FABRICUT<sup>®</sup>Fabric Product Details

| APPLICATION                             |
|-----------------------------------------|
| Fabric                                  |
| CATEGORIES                              |
| Prints                                  |
| DESIGN TYPES                            |
| Print Pattern,<br>Contemporary / Modern |
| RAILROADED                              |
| Not Railroaded                          |
|                                         |

| WIDTH                    | VERTICAL REPEAT                                  | HORIZONTAL REPEAT   | CONTENT     |
|--------------------------|--------------------------------------------------|---------------------|-------------|
| 54.00 in (137.16 cm)     | 27.00 in (68.58 cm)                              | 27.00 in (68.58 cm) | 100% Cotton |
| BACKING                  | DOUBLE RUBS                                      | PRODUCT NUMBER      | COUNTRY     |
|                          | Exceeds 50,000 Double<br>Rubs (Wyzenbeek Method) | 6103902             | Spain       |
| CLEANING CODES           | _                                                |                     |             |
| S                        |                                                  |                     |             |
|                          |                                                  |                     |             |
| ADDITIONAL PRODUCT NOTES |                                                  |                     |             |