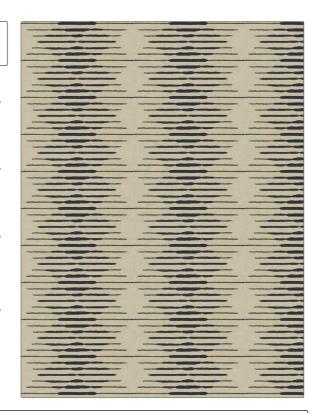

## FABRICUT Fabric Product Details

PATTERN Proplyds COLOR 02

BRAND APPLICATION

Fabricut Fabric

USES CATEGORIES

Bedding, Drapery Crewels / Embroideries

COLORS DESIGN TYPES

Navy Embroidery, Global / Ethnic, Stripes,

Contemporary / Modern

SCALE RAILROADED

Large Not Railroaded

| WIDTH                | VERTICAL REPEAT   | HORIZONTAL REPEAT   | CONTENT                                             |
|----------------------|-------------------|---------------------|-----------------------------------------------------|
| 52.00 in (132.08 cm) | 3.50 in (8.89 cm) | 10.50 in (26.67 cm) | Embroidery: 100%<br>Polyester, Base: 100%<br>Cotton |
| BACKING              | PRODUCT NUMBER    | COUNTRY             | CLEANING CODES                                      |
|                      | 6100702           | India               | S                                                   |