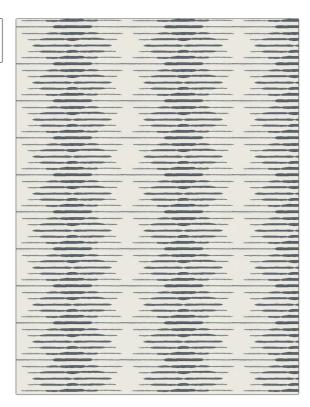

## FABRICUT Fabric Product Details

| PATTERN          | Proplyds |                                                                   |
|------------------|----------|-------------------------------------------------------------------|
| COLOR            | 01       |                                                                   |
|                  |          |                                                                   |
| BRAND            |          | APPLICATION                                                       |
| Fabricut         |          | Fabric                                                            |
| USES             |          | CATEGORIES                                                        |
|                  |          |                                                                   |
| Bedding, Drapery |          | Crewels / Embroideries                                            |
|                  |          |                                                                   |
| COLORS           |          | DESIGN TYPES                                                      |
| Blue             |          | Embroidery, Global /<br>Ethnic, Stripes,<br>Contemporary / Modern |
| SCALE            |          | RAILROADED                                                        |
| Large            |          | Not Railroaded                                                    |

| WIDTH                | VERTICAL REPEAT   | HORIZONTAL REPEAT   | CONTENT                                             |
|----------------------|-------------------|---------------------|-----------------------------------------------------|
| 52.00 in (132.08 cm) | 3.50 in (8.89 cm) | 10.50 in (26.67 cm) | Embroidery: 100%<br>Polyester, Base: 100%<br>Cotton |
| BACKING              | PRODUCT NUMBER    | COUNTRY             | CLEANING CODES                                      |
|                      | 6100701           | India               | S                                                   |