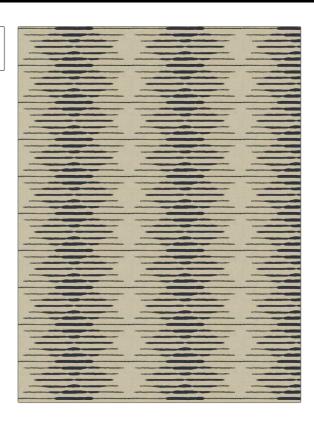

## FABRICUT Fabric Product Details

| PATTERN | <b>Proplyds</b> |
|---------|-----------------|
| COLOR   | Midnight        |

BRAND APPLICATION

**Fabricut Fabric** 

USES CATEGORIES

Bedding, Drapery Crewels / Embroideries

SCALE

Large

воок COLORS

Modern Nuances Blue / Jade

Navy

DESIGN TYPES

Embroidery, Global / Ethnic, Stripes, Contemporary / Modern

Not Railroaded