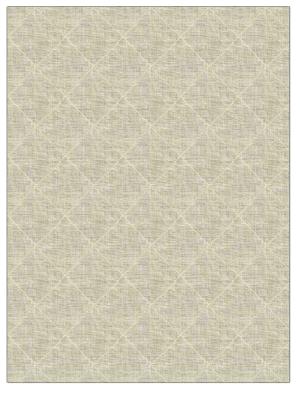

## FABRICUT<sup>®</sup>Fabric Product Details

| PATTERN<br>COLOR    | Mangrove<br>Ivory |                                  |  |
|---------------------|-------------------|----------------------------------|--|
| BRAND               |                   | APPLICATION                      |  |
| DRAIND              |                   | AFFLICATION                      |  |
| Fabricut            |                   | Fabric                           |  |
|                     |                   |                                  |  |
| USES                |                   | CATEGORIES                       |  |
| Drapery             |                   | Crewels / Embroideries,<br>Linen |  |
| воок                |                   | COLORS                           |  |
| Graceful Ease       |                   | Off White / Ivory                |  |
| DESIGN TYPES        |                   | SCALE                            |  |
| Embroidery, Diamond |                   | Large                            |  |
|                     |                   |                                  |  |
| RAILROADED          |                   |                                  |  |

Not Railroaded

| WIDTH                    | VERTICAL REPEAT    | HORIZONTAL REPEAT   | CONTENT    |  |
|--------------------------|--------------------|---------------------|------------|--|
| 48.00 in (121.92 cm)     | 5.50 in (13.97 cm) | 6.00 in (15.24 cm)  | 100% Linen |  |
| BACKING                  | PRODUCT NUMBER     | DATE BOOKED 03/2022 |            |  |
| CLEANING CODES           |                    |                     |            |  |
| S                        |                    |                     |            |  |
|                          |                    |                     |            |  |
|                          |                    |                     |            |  |
| ADDITIONAL PRODUCT NOTES |                    |                     |            |  |