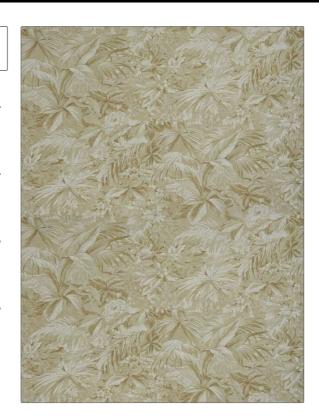

## FABRICUT Fabric Product Details

| PATTERN | <b>Baxter</b> |
|---------|---------------|
| COLOR   | Harvest       |

BRAND

APPLICATION

**Fabricut** 

Fabric

USES

CATEGORIES

Bedding, Drapery, Multipurpose, Upholstery Prints, Linen

воок

COLORS

French General Jardin

Gold

DESIGN TYPES

SCALE

Print Pattern, Toile, Tropical / Botanical Large

RAILROADED

Not Railroaded

| WIDTH                | VERTICAL REPEAT         | HORIZONTAL REPEAT                                | CONTENT              |
|----------------------|-------------------------|--------------------------------------------------|----------------------|
| 54.00 in (137.16 cm) | 36.00 in (91.44 cm)     | 27.00 in (68.58 cm)                              | 55% Linen, 45% Rayon |
| BACKING              | FIRE CODES              | DOUBLE RUBS                                      | PRODUCT NUMBER       |
|                      | UFAC Class I / NFPA 260 | Exceeds 21,000 Double<br>Rubs (Wyzenbeek Method) | 6066701              |
| DATE BOOKED          | COUNTRY                 | CLEANING CODES                                   |                      |
| 07/2022              | China                   | S                                                |                      |