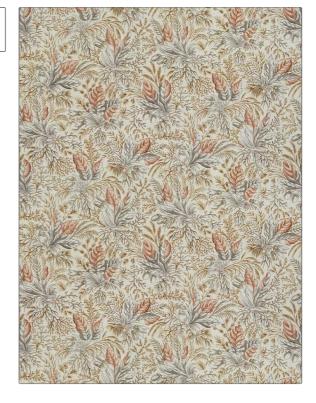

## FABRICUT Fabric Product Details

PATTERN Gardinier COLOR Coral

BRAND

APPLICATION

**Fabricut** 

Fabric

USES

CATEGORIES

Bedding, Drapery, Multipurpose, Upholstery Prints, Linen

воок

COLORS

French General Jardin

Orange / Spice, Coral / Peach

•

DESIGN TYPES

SCALE

Floral, Leaves, Novelty, Print Pattern, Tropical / Botanical

DOLAIIICAI

RAILROADED

Not Railroaded

| WIDTH                | VERTICAL REPEAT         | HORIZONTAL REPEAT                                | CONTENT               |
|----------------------|-------------------------|--------------------------------------------------|-----------------------|
| 54.00 in (137.16 cm) | 30.75 in (78.10 cm)     | 27.00 in (68.58 cm)                              | 55% Linen, 45% Cotton |
| BACKING              | FIRE CODES              | DOUBLE RUBS                                      | PRODUCT NUMBER        |
|                      | UFAC Class I / NFPA 260 | Exceeds 36,000 Double<br>Rubs (Wyzenbeek Method) | 6066505               |
| DATE BOOKED          | COUNTRY                 | CLEANING CODES                                   |                       |
| 07/2022              | China                   | S                                                |                       |