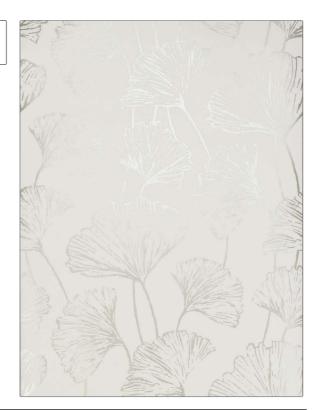

## FABRICUT Wallcovering Product Details

PATTERN 50371W Hodar COLOR SILVER-01

BRAND

APPLICATION

**Fabricut** 

Wallcovering

CATEGORIES

воок

Non - Woven, Wallpaper, Prints Luxe Subtleties Wallcovering

COLORS

DESIGN TYPES

Grey, Metallic

Leaves, Print Pattern

SCALE

Large

| WIDTH                  | VERTICAL REPEAT                      | HORIZONTAL REPEAT   | CONTENT              |
|------------------------|--------------------------------------|---------------------|----------------------|
| 20.50 in (52.07 cm)    | 20.87 in (53.01 cm)                  | 20.50 in (52.07 cm) | Polyester, Cellulose |
| BACKING                | FIRE CODES                           | PRODUCT NUMBER      | DATE BOOKED          |
| Strippable, Pretrimmed | Ce Mark Certified, Passes<br>EN15102 | 6060001             | 04/2022              |
| COUNTRY                | _                                    |                     |                      |
| United Kingdom         | _                                    |                     |                      |