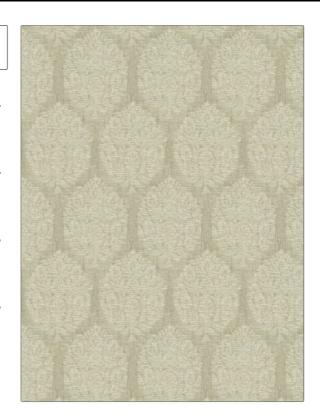

## FABRICUT Fabric Product Details

| COLOR Natural | PATTERN | Peltata |  |
|---------------|---------|---------|--|
|               | COLOR   | Natural |  |

Fabricut Fabric Fabric

USES CATEGORIES

Drapery Sheer

BOOK COLORS

Graceful Ease Linen

DESIGN TYPES SCALE

Medallion, Damask Medium

RAILROADED

Not Railroaded

| WIDTH                | VERTICAL REPEAT         | HORIZONTAL REPEAT   | CONTENT                  |
|----------------------|-------------------------|---------------------|--------------------------|
| 54.00 in (137.16 cm) | 14.13 in (35.89 cm)     | 7.25 in (18.42 cm)  | 66% Polyester, 34% Linen |
| BACKING              | PRODUCT NUMBER  6056101 | DATE BOOKED 03/2022 | Turkey                   |
| CLEANING CODES       |                         |                     |                          |
| S                    |                         |                     |                          |