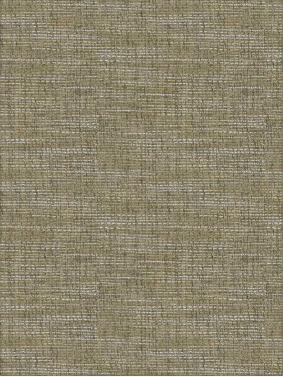

## FABRICUT<sup>®</sup>Fabric Product Details

| PATTERN Codium<br>color 04 |                 |            |
|----------------------------|-----------------|------------|
| BRAND                      | APPLICATION     |            |
| Fabricut                   | Fabric          |            |
| USES                       | CATEGORIES      |            |
| Drapery                    | Casements       |            |
| COLORS                     | DESIGN TYPES    |            |
| Brown, Taupe / Tan         | Texture Plain   |            |
| RAILROADED                 | _               |            |
| Not Railroaded             |                 |            |
|                            |                 |            |
|                            |                 |            |
| WIDTH                      | VERTICAL REPEAT | HORIZONTAL |

| WIDTH                | VERTICAL REPEAT   | HORIZONTAL REPEAT | CONTENT        |
|----------------------|-------------------|-------------------|----------------|
| 54.00 in (137.16 cm) | 0.00 in (0.00 cm) | 0.00 in (0.00 cm) | 100% Polyester |
| BACKING              | PRODUCT NUMBER    | COUNTRY           | CLEANING CODES |
|                      | 6055404           | Turkey            | S              |