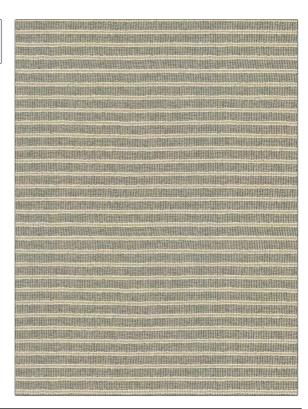

## FABRICUT Fabric Product Details

| PATTERN<br>COLOR | Paolina<br>02 |                                   |  |
|------------------|---------------|-----------------------------------|--|
| BRAND            |               | APPLICATION                       |  |
| Fabricut         |               | Fabric                            |  |
| USES             |               | CATEGORIES                        |  |
| Drapery          |               | Sheer, Casements                  |  |
| COLORS           |               | DESIGN TYPES                      |  |
| Linen            |               | Stripes, Contemporary /<br>Modern |  |
| SCALE            |               | RAILROADED                        |  |
| Small            |               | Not Railroaded                    |  |

| WIDTH                | VERTICAL REPEAT   | HORIZONTAL REPEAT | CONTENT        |
|----------------------|-------------------|-------------------|----------------|
| 54.00 in (137.16 cm) | 1.00 in (2.54 cm) | 0.00 in (0.00 cm) | 100% Polyester |
| BACKING              | PRODUCT NUMBER    | COUNTRY           | CLEANING CODES |
|                      | 6052802           | India             | S              |