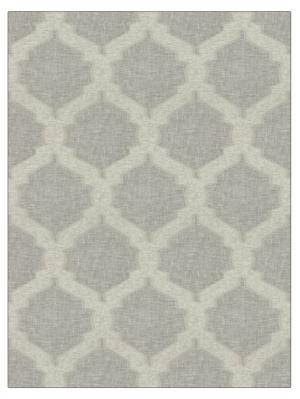

## FABRICUT<sup>®</sup>Fabric Product Details

| PATTERN<br>COLOR | Plumose<br>01 |                                |
|------------------|---------------|--------------------------------|
|                  |               |                                |
| BRAND            |               | APPLICATION                    |
| Fabricut         |               | Fabric                         |
| USES             |               | CATEGORIES                     |
| Drapery          |               | Sheer                          |
| COLORS           |               | DESIGN TYPES                   |
| Grey             |               | Lattice / Fretwork,<br>Diamond |
| SCALE            |               | RAILROADED                     |
| Large            |               | Not Railroaded                 |

| WIDTH                | VERTICAL REPEAT     | HORIZONTAL REPEAT  | CONTENT                   |
|----------------------|---------------------|--------------------|---------------------------|
| 55.00 in (139.70 cm) | 11.25 in (28.58 cm) | 8.75 in (22.22 cm) | 86% Cotton, 14% Polyester |
| BACKING              | PRODUCT NUMBER      | COUNTRY            | CLEANING CODES            |
|                      | 6052301             | India              | S                         |