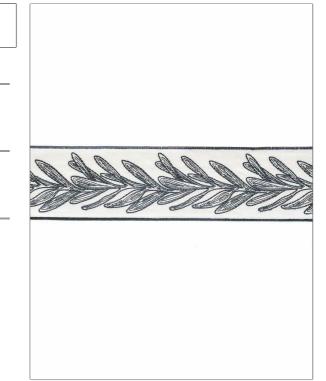

## FABRICUT Trimming Product Details

PATTERN Lachapelle COLOR Slate

BRAND APPLICATION

Fabricut Trimming

USES CATEGORIES

Bedding, Window, Braids / Borders / Tape Accessories, Furniture

BOOK COLORS

French General Trimmings Grey

DESIGN TYPES

Embroidery, Floral, Leaves, Botanical

| WIDTH             | VERTICAL REPEAT    | HORIZONTAL REPEAT | CONTENT                                       |
|-------------------|--------------------|-------------------|-----------------------------------------------|
| 3.25 in (8.26 cm) | 4.00 in (10.16 cm) | 0.00 in (0.00 cm) | Embroidery: 100% Viscose,<br>Base: 100% Linen |
| PRODUCT NUMBER    | DATE BOOKED        | COUNTRY           | _                                             |
| 6010303           | 07/2022            | India             |                                               |