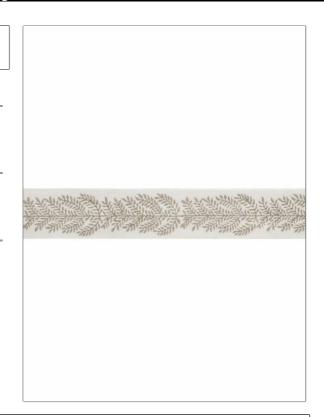

## FABRICUT° Trimming Product Details

PATTERN Juneau color Linen

BRAND

APPLICATION

**Fabricut** 

Trimming

USES

CATEGORIES

Bedding, Window, Accessories, Furniture Braids / Borders / Tape

воок

COLORS

French General Trimmings

Linen

DESIGN TYPES

Floral, Leaves, Botanical

| WIDTH             | VERTICAL REPEAT   | HORIZONTAL REPEAT | CONTENT    |
|-------------------|-------------------|-------------------|------------|
| 2.38 in (6.03 cm) | 3.50 in (8.89 cm) | 0.00 in (0.00 cm) | 100% Linen |
| PRODUCT NUMBER    | DATE BOOKED       | COUNTRY           |            |
| 6009604           | 07/2022           | India             | _          |