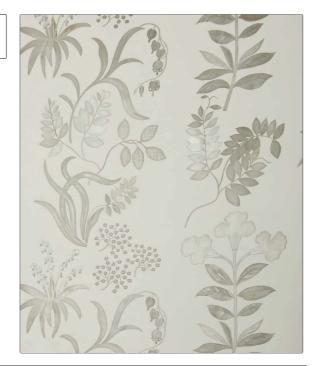

## FABRICUT Wallcovering Product Details

PATTERN Botanical Stripe WP COLOR 502

BRAND APPLICATION

Liberty of London Wallcovering

Grey, White

SCALE

CATEGORIES COLORS

Non - Woven, ASTM-E84, Wallnaper En 15102

Wallpaper, En 15102, Prints

DESIGN TYPES

Floral, Leaves Large

| WIDTH               | VERTICAL REPEAT                                       | HORIZONTAL REPEAT   | CONTENT        |
|---------------------|-------------------------------------------------------|---------------------|----------------|
| 27.00 in (68.58 cm) | 25.20 in (64.01 cm)                                   | 27.00 in (68.58 cm) | 100% Paper     |
| BACKING             | FIRE CODES                                            | PRODUCT NUMBER      | COUNTRY        |
| Pretrimmed          | Passes ASTM-E84, Ce Mark<br>Certified, Passes EN15102 | 5991502             | United Kingdom |