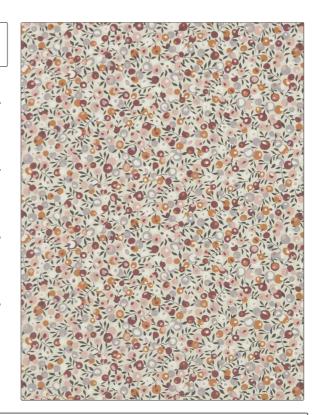

## FABRICUT Fabric Product Details

PATTERN Wiltshire Blossom WV COLOR 03

BRAND

**Liberty of London** 

Fabric

USES

CATEGORIES

APPLICATION

Bedding, Drapery, Multipurpose, Upholstery **Velvet / Grospoint, Prints** 

COLORS

DESIGN TYPES

Grey, Lavender / Purple, Pink

Floral, Leaves

SCALE

RAILROADED

Large

Not Railroaded

| WIDTH                | VERTICAL REPEAT         | HORIZONTAL REPEAT                                | CONTENT              |
|----------------------|-------------------------|--------------------------------------------------|----------------------|
| 55.00 in (139.70 cm) | 17.90 in (45.47 cm)     | 26.80 in (68.07 cm)                              | 93% Cotton, 7% Modal |
| BACKING              | FIRE CODES              | DOUBLE RUBS                                      | PRODUCT NUMBER       |
|                      | UFAC Class I / NFPA 260 | Exceeds 30,000 Double<br>Rubs (Wyzenbeek Method) | 5978703              |
| COUNTRY              | CLEANING CODES          |                                                  |                      |
| Italy                | S                       |                                                  |                      |
|                      |                         |                                                  |                      |