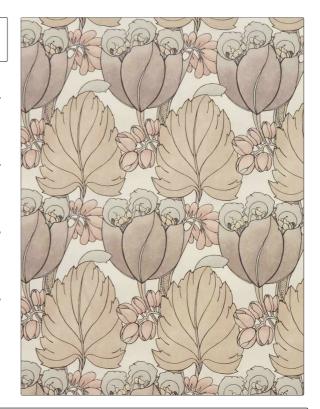

## FABRICUT Fabric Product Details

Regency Tulip LL PATTERN COLOR

BRAND APPLICATION

**Liberty of London** Fabric

USES CATEGORIES

Bedding, Drapery, Multipurpose, Upholstery

Prints, Linen

DESIGN TYPES COLORS

Lavender / Purple, Beige, Pink

SCALE

Floral, Leaves, Tropical / **Botanical** 

RAILROADED

**Not Railroaded** Large

| WIDTH                | VERTICAL REPEAT         | HORIZONTAL REPEAT                                | CONTENT        |
|----------------------|-------------------------|--------------------------------------------------|----------------|
| 55.00 in (139.70 cm) | 17.90 in (45.47 cm)     | 12.00 in (30.48 cm)                              | 100% Linen     |
| BACKING              | FIRE CODES              | DOUBLE RUBS                                      | PRODUCT NUMBER |
|                      | UFAC Class I / NFPA 260 | Exceeds 10,000 Double<br>Rubs (Wyzenbeek Method) | 5977801        |
| COUNTRY              | CLEANING CODES          |                                                  |                |
| Italy                | S                       |                                                  |                |