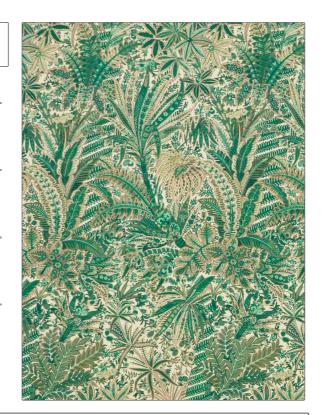

## FABRICUT Fabric Product Details

PATTERN Persian Voyage LL COLOR 01

BRAND APPLICATION

Liberty of London Fabric

USES CATEGORIES

Bedding, Drapery, Multipurpose, Upholstery

Prints, Linen

COLORS DESIGN TYPES

Green Leaves, Tropical / Botanical

SCALE RAILROADED

Large Not Railroaded

| WIDTH                | VERTICAL REPEAT         | HORIZONTAL REPEAT                                | CONTENT        |
|----------------------|-------------------------|--------------------------------------------------|----------------|
| 55.00 in (139.70 cm) | 83.40 in (211.84 cm)    | 17.80 in (45.21 cm)                              | 100% Linen     |
| BACKING              | FIRE CODES              | DOUBLE RUBS                                      | PRODUCT NUMBER |
|                      | UFAC Class I / NFPA 260 | Exceeds 10,000 Double<br>Rubs (Wyzenbeek Method) | 5973901        |
| COUNTRY              | CLEANING CODES          |                                                  |                |
| Italy                | S                       |                                                  |                |