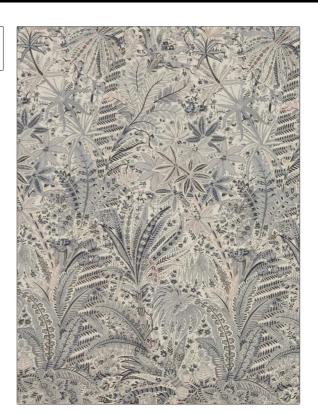

## FABRICUT Fabric Product Details

PATTERN Persian Voyage LL COLOR Pewter

BRAND APPLICATION

Liberty of London Fabric

USES CATEGORIES

Bedding, Drapery, Production Prod

Prints, Linen

BOOK COLORS

LOL Modern Coll Art Nouveau & tree Of Life Grey, Pink

DESIGN TYPES

SCALE

Leaves, Tropical / Botanical

Large

RAILROADED

Not Railroaded

| WIDTH                | VERTICAL REPEAT         | HORIZONTAL REPEAT                                | CONTENT        |
|----------------------|-------------------------|--------------------------------------------------|----------------|
| 55.00 in (139.70 cm) | 83.40 in (211.84 cm)    | 17.80 in (45.21 cm)                              | 100% Linen     |
| BACKING              | FIRE CODES              | DOUBLE RUBS                                      | PRODUCT NUMBER |
|                      | UFAC Class I / NFPA 260 | Exceeds 10,000 Double<br>Rubs (Wyzenbeek Method) | 5973602        |
| DATE BOOKED          | COUNTRY                 | CLEANING CODES                                   |                |
| 05/2021              | Italy                   | S                                                |                |