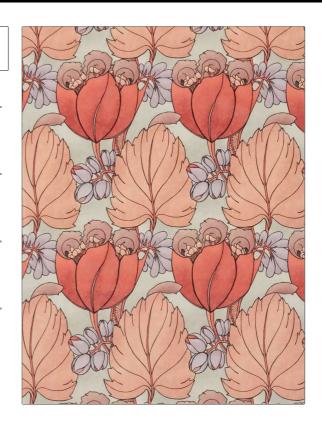

## FABRICUT Fabric Product Details

| PATTERN | Regency Tulip Wv |
|---------|------------------|
| COLOR   | Lacquer          |

BRAND APPLICATION

Liberty of London Fabric

USES CATEGORIES

Bedding, Drapery, Velvet / Grospoint, Prints Multipurpose, Upholstery

BOOK COLORS

LOL Modern Coll Art Coral / Peach, Pink
Nouveau & tree Of Life

Large

DESIGN TYPES SCALE

Floral, Leaves, Tropical / Botanical

RAILROADED

Not Railroaded

| WIDTH                | VERTICAL REPEAT         | HORIZONTAL REPEAT                                | CONTENT              |
|----------------------|-------------------------|--------------------------------------------------|----------------------|
| 55.00 in (139.70 cm) | 17.90 in (45.47 cm)     | 12.00 in (30.48 cm)                              | 93% Cotton, 7% Modal |
| BACKING              | FIRE CODES              | DOUBLE RUBS                                      | PRODUCT NUMBER       |
|                      | UFAC Class I / NFPA 260 | Exceeds 30,000 Double<br>Rubs (Wyzenbeek Method) | 5973502              |
| DATE BOOKED          | COUNTRY                 | CLEANING CODES                                   |                      |
| 05/2021              | Italy                   | S                                                |                      |

ADDITIONAL PRODUCT NOTES

Passes 50,000 Martindale Tst, Exclusive Pattern, Refer To Image Under Sample