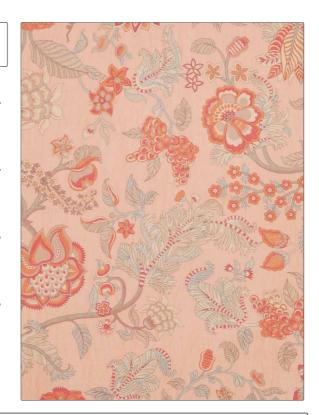

## FABRICUT Fabric Product Details

PATTERN Palampore Trail color Lacquer

BRAND APPLICATION

Liberty of London Fabric

CATEGORIES BOOK

Prints, Linen LOL Modern Coll Art Nouveau & tree Of Life

COLORS DESIGN TYPES

Orange / Spice, Coral / Peach, Pink

Floral, Jacobean

SCALE RAILROADED

Large Not Railroaded

| WIDTH                | VERTICAL REPEAT         | HORIZONTAL REPEAT                                | CONTENT        |
|----------------------|-------------------------|--------------------------------------------------|----------------|
| 55.00 in (139.70 cm) | 63.50 in (161.29 cm)    | 53.00 in (134.62 cm)                             | 100% Linen     |
| BACKING              | FIRE CODES              | DOUBLE RUBS                                      | PRODUCT NUMBER |
|                      | UFAC Class I / NFPA 260 | Exceeds 10,000 Double<br>Rubs (Wyzenbeek Method) | 5972502        |
| DATE BOOKED          | COUNTRY                 | CLEANING CODES                                   |                |
| 05/2021              | Italy                   | S                                                |                |