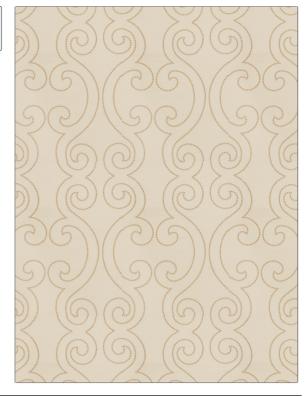

## FABRICUT Fabric Product Details

| PATTERN Margulies COLOR 02 |                                   |  |
|----------------------------|-----------------------------------|--|
| BRAND                      | APPLICATION                       |  |
| Fabricut                   | Fabric                            |  |
| USES                       | CATEGORIES                        |  |
| Bedding, Drapery           | Silk, Chenille                    |  |
| COLORS                     | DESIGN TYPES                      |  |
| Linen, Off White / Ivory   | Embroidery, Lattice /<br>Fretwork |  |
| SCALE                      | RAILROADED                        |  |
| JOREE                      | INILIOADED                        |  |

| WIDTH                  | VERTICAL REPEAT     | HORIZONTAL REPEAT   | CONTENT                                      |
|------------------------|---------------------|---------------------|----------------------------------------------|
| 52.00 in (132.08 cm)   | 15.12 in (38.40 cm) | 10.25 in (26.04 cm) | Embroidery: 100% Viscose,<br>Base: 100% Silk |
| BACKING PRODUCT NUMBER | COUNTRY             | CLEANING CODES      |                                              |
|                        | 5898802             | India               | S                                            |

ADDITIONAL PRODUCT NOTES

Exclusive Pattern, Embroidered Textiles Are Not, Guaranteed For Precise Color, Matching And Colorfastness., Color Placement Of Embroidery, May Vary. All Measurements, Quoted For Repeats Are, Approximate.