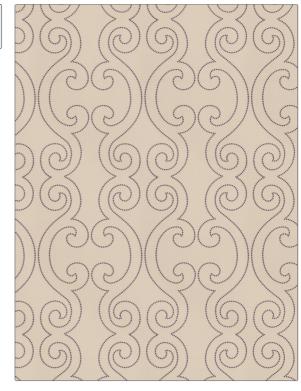

## FABRICUT Fabric Product Details

|                | rgulies<br>palt                   |
|----------------|-----------------------------------|
| BRAND          | APPLICATION                       |
| Fabricut       | Fabric                            |
| USES           | CATEGORIES                        |
| Bedding, Drape | y Silk, Chenille                  |
| COLORS         | DESIGN TYPES                      |
| Blue           | Embroidery, Lattice /<br>Fretwork |
| SCALE          | RAILROADED                        |
| Large          | Not Railroaded                    |

| WIDTH                | VERTICAL REPEAT     | HORIZONTAL REPEAT   | CONTENT                                      |
|----------------------|---------------------|---------------------|----------------------------------------------|
| 52.00 in (132.08 cm) | 15.12 in (38.40 cm) | 10.25 in (26.04 cm) | Embroidery: 100% Viscose,<br>Base: 100% Silk |
| BACKING              | PRODUCT NUMBER      | COUNTRY             | CLEANING CODES                               |
|                      | 5898701             | India               | S                                            |

ADDITIONAL PRODUCT NOTES

Exclusive Pattern, Embroidered Textiles Are Not, Guaranteed For Precise Color, Matching And Colorfastness., Color Placement Of Embroidery, May Vary. All Measurements, Quoted For Repeats Are, Approximate.