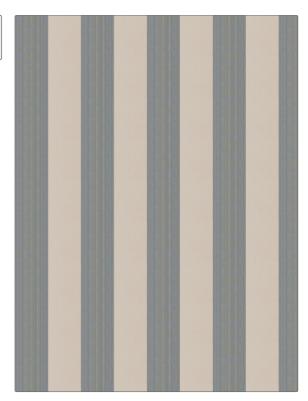

## FABRICUT Fabric Product Details

| PATTERN Landau Strip<br>COLOR 03 | e              |
|----------------------------------|----------------|
| BRAND                            | APPLICATION    |
| Fabricut                         | Fabric         |
| USES                             | CATEGORIES     |
| Bedding, Drapery                 | Silk           |
| COLORS                           | DESIGN TYPES   |
| Aqua / Teal                      | Stripes        |
| SCALE                            | RAILROADED     |
| Medium                           | Not Railroaded |

| VERTICAL REPEAT   | HORIZONTAL REPEAT  | CONTENT                |
|-------------------|--------------------|------------------------|
| 0.00 in (0.00 cm) | 6.37 in (16.18 cm) | 100% Silk              |
| PRODUCT NUMBER    | COUNTRY            | CLEANING CODES         |
| 5898603           | India              | S                      |
|                   | PRODUCT NUMBER     | PRODUCT NUMBER COUNTRY |