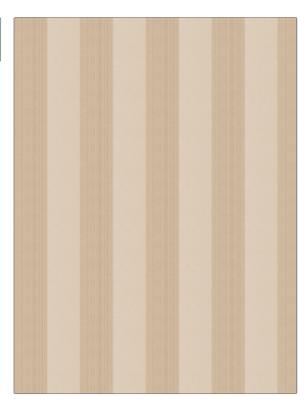

## FABRICUT Fabric Product Details

| PATTERN Landau Strip<br>COLOR Natural | e              |
|---------------------------------------|----------------|
| BRAND                                 | APPLICATION    |
| Fabricut                              | Fabric         |
| USES                                  | CATEGORIES     |
| Bedding, Drapery                      | Silk           |
| COLORS                                | DESIGN TYPES   |
| Beige, Linen                          | Stripes        |
| SCALE                                 | RAILROADED     |
| Medium                                | Not Railroaded |

| .00 cm) 6.37 in (16.18 | 40007 6:11      |
|------------------------|-----------------|
| 20 2, 0.07 11 (20.20   | 3 cm) 100% Silk |
| JMBER COUNTRY          | CLEANING CODES  |
| India                  | S               |
| _                      |                 |