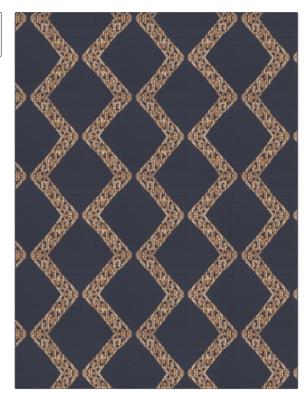

## FABRICUT Fabric Product Details

| PATTERN Hargitay COLOR Navy |                        |  |
|-----------------------------|------------------------|--|
| BRAND                       | APPLICATION            |  |
| Fabricut                    | Fabric                 |  |
| USES                        | CATEGORIES             |  |
| Bedding, Drapery            | Crewels / Embroideries |  |
| COLORS                      | DESIGN TYPES           |  |
| Blue, Navy                  | Embroidery, Diamond    |  |
| SCALE                       | RAILROADED             |  |
| Large                       | Not Railroaded         |  |

| WIDTH                | VERTICAL REPEAT    | HORIZONTAL REPEAT   | CONTENT                                                    |
|----------------------|--------------------|---------------------|------------------------------------------------------------|
| 51.00 in (129.54 cm) | 7.50 in (19.05 cm) | 10.12 in (25.70 cm) | Base: 70% Silk, 30%<br>Polyester, Embroidery<br>100% Rayon |
| BACKING              | PRODUCT NUMBER     | COUNTRY             | CLEANING CODES                                             |
|                      | 5883202            | India               | S                                                          |