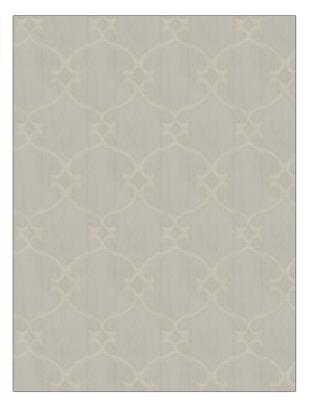

## FABRICUT<sup>®</sup>Fabric Product Details

| PATTERN<br>COLOR                  | Snipes Lattice<br>Mist |                    |  |
|-----------------------------------|------------------------|--------------------|--|
| BRAND                             |                        | APPLICATION        |  |
| Fabricut                          |                        | Fabric             |  |
| USES                              |                        | CATEGORIES         |  |
| Bedding, Drapery,<br>Multipurpose |                        | Silk               |  |
| COLORS                            |                        | DESIGN TYPES       |  |
| Aqua / Teal                       |                        | Lattice / Fretwork |  |
| SCALE                             |                        | RAILROADED         |  |
| Medium                            |                        | Not Railroaded     |  |

| WIDTH                | VERTICAL REPEAT    | HORIZONTAL REPEAT  | CONTENT                                            |
|----------------------|--------------------|--------------------|----------------------------------------------------|
| 56.00 in (142.24 cm) | 9.62 in (24.43 cm) | 7.00 in (17.78 cm) | 36% Silk, 23% Linen, 22%<br>Viscose, 19% Polyester |
| BACKING              | PRODUCT NUMBER     | COUNTRY            | CLEANING CODES                                     |
|                      | 5882804            | India              | S                                                  |