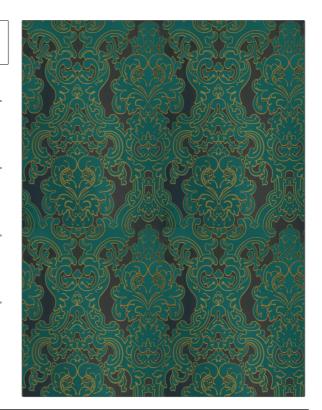

## FABRICUT Fabric Product Details

PATTERN Del Toro Grand COLOR Peacock

BRAND APPLICATION

Fabricut Fabric

USES CATEGORIES

Bedding, Drapery, Silk Multipurpose

COLORS DESIGN TYPES

Blue, Aqua / Teal Damask

SCALE RAILROADED

Large Not Railroaded

| VERTICAL REPEAT      | HORIZONTAL REPEAT   | CONTENT                |
|----------------------|---------------------|------------------------|
| 40.00 in (101.60 cm) | 27.25 in (69.22 cm) | 72% Viscose, 28% Silk  |
| PRODUCT NUMBER       | COUNTRY             | CLEANING CODES         |
| 5882601              | India               | S                      |
|                      | PRODUCT NUMBER      | PRODUCT NUMBER COUNTRY |