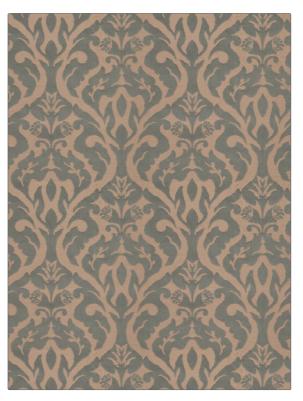

## $F A B R I C U T^{*}$ Fabric Product Details

| PATTERN<br>COLOR                  | Costner Dama<br>04 | ask            |  |
|-----------------------------------|--------------------|----------------|--|
| BRAND                             |                    | APPLICATION    |  |
| Fabricut                          |                    | Fabric         |  |
| USES                              |                    | CATEGORIES     |  |
| Bedding, Drapery,<br>Multipurpose |                    | Silk           |  |
| COLORS                            |                    | DESIGN TYPES   |  |
| Blue                              |                    | Damask         |  |
| SCALE                             |                    | RAILROADED     |  |
| Large                             |                    | Not Railroaded |  |

| WIDTH                | VERTICAL REPEAT     | HORIZONTAL REPEAT   | CONTENT                            |
|----------------------|---------------------|---------------------|------------------------------------|
| 54.00 in (137.16 cm) | 16.00 in (40.64 cm) | 13.50 in (34.29 cm) | 54% Cotton, 27% Linen,<br>19% Silk |
| BACKING              | PRODUCT NUMBER      | COUNTRY             | CLEANING CODES                     |
|                      | 5882504             | India               | S                                  |