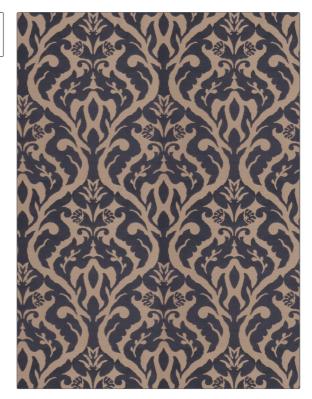

## FABRICUT Fabric Product Details

| PATTERN<br>COLOR                  | Costner Damask<br>Navy |                |  |
|-----------------------------------|------------------------|----------------|--|
| BRAND                             |                        | APPLICATION    |  |
| Fabricut                          |                        | Fabric         |  |
| USES                              |                        | CATEGORIES     |  |
| Bedding, Drapery,<br>Multipurpose |                        | Silk           |  |
| COLORS                            |                        | DESIGN TYPES   |  |
| Blue, Navy                        |                        | Damask         |  |
| SCALE                             |                        | RAILROADED     |  |
| Large                             |                        | Not Railroaded |  |