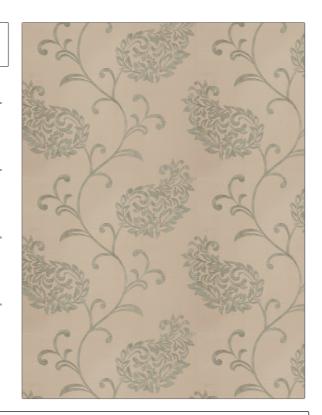

## FABRICUT Fabric Product Details

PATTERN Liotta Paisley COLOR 04

BRAND APPLICATION

Fabricut Fabric

USES CATEGORIES

Bedding, Drapery Silk, Crewels / Embroideries

COLORS DESIGN TYPES

Aqua / Teal Embroidery, Paisley

SCALE RAILROADED

Large Not Railroaded

| WIDTH                | VERTICAL REPEAT     | HORIZONTAL REPEAT   | CONTENT                                      |
|----------------------|---------------------|---------------------|----------------------------------------------|
| 50.00 in (127.00 cm) | 15.25 in (38.74 cm) | 16.75 in (42.54 cm) | Embroidery: 100% Viscose,<br>Base: 100% Silk |
| BACKING              | PRODUCT NUMBER      | COUNTRY             | CLEANING CODES                               |
|                      | 5882104             | India               | S                                            |