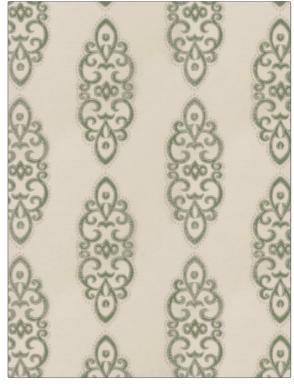

## FABRICUT Fabric Product Details

Embroidery, Medallion,

Damask

RAILROADED

Not Railroaded

| color 03         |                                 |
|------------------|---------------------------------|
| BRAND            | APPLICATION                     |
| Fabricut         | Fabric                          |
|                  |                                 |
| USES             | CATEGORIES                      |
| Bedding, Drapery | Silk, Crewels /<br>Embroideries |
|                  |                                 |
| COLORS           | DESIGN TYPES                    |

**Grier Medallion** 

PATTERN

| WIDTH                  | VERTICAL REPEAT     | HORIZONTAL REPEAT   | CONTENT                                                             |
|------------------------|---------------------|---------------------|---------------------------------------------------------------------|
| 47.00 in (119.38 cm)   | 15.12 in (38.40 cm) | 16.75 in (42.54 cm) | Embroidery: 90% Viscose,<br>10% Zari, Base: 86%<br>Cotton, 14% Silk |
| BACKING PRODUCT NUMBER | COUNTRY             | CLEANING CODES      |                                                                     |
|                        | 5880903             | India               | S                                                                   |

ADDITIONAL PRODUCT NOTES

Metallic, Aqua / Teal

SCALE

Large

Exclusive Pattern, Embroidered Textiles Are Not, Guaranteed For Precise Color, Matching And Colorfastness., Color Placement Of Embroidery, May Vary. All Measurements, Quoted For Repeats Are, Approximate.