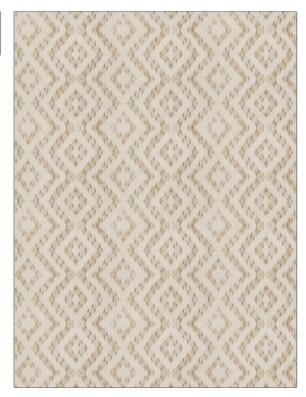

## FABRICUT Fabric Product Details

| PATTERN Lauter Ikat COLOR Ecru    |                     |  |
|-----------------------------------|---------------------|--|
| BRAND                             | APPLICATION         |  |
| Fabricut                          | Fabric              |  |
| USES                              | CATEGORIES          |  |
| Bedding, Drapery,<br>Multipurpose | Silk                |  |
| COLORS                            | DESIGN TYPES        |  |
| Beige, Off White / Ivory          | Flamestitch, Damask |  |
| SCALE                             | RAILROADED          |  |
| Large                             | Not Railroaded      |  |