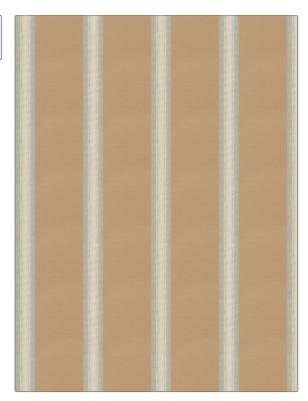

## FABRICUT Fabric Product Details

**Tunie Stripe** PATTERN Opal COLOR BRAND APPLICATION **Fabricut** Fabric USES CATEGORIES Bedding, Drapery, Silk, Taffeta Multipurpose COLORS DESIGN TYPES Stripes Aqua / Teal SCALE RAILROADED

**Not Railroaded** 

| WIDTH                | VERTICAL REPEAT   | HORIZONTAL REPEAT  | CONTENT              |
|----------------------|-------------------|--------------------|----------------------|
| 54.00 in (137.16 cm) | 0.00 in (0.00 cm) | 6.50 in (16.51 cm) | 65% Silk, 35% Cotton |
| BACKING              | PRODUCT NUMBER    | COUNTRY            | CLEANING CODES       |
|                      | 5880103           | India              |                      |