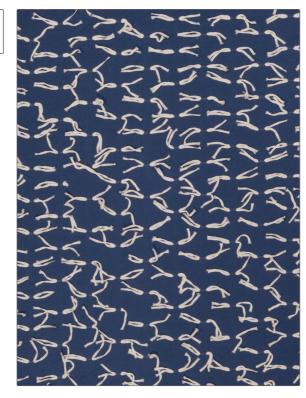

## FABRICUT Fabric Product Details

| PATTERN Theron COLOR Marine |              |
|-----------------------------|--------------|
| BRAND                       | APPLICATION  |
| Fabricut                    | Fabric       |
| USES                        | CATEGORIES   |
| Bedding, Drapery            | Silk         |
| COLORS                      | DESIGN TYPES |
| Blue, Navy                  | Novelty      |
| SCALE                       | RAILROADED   |
| Small Not Railroaded        |              |

| 54.00 in (137.16 cm) | 1.50 in (3.81 cm) | 2.62 in (6.65 cm) | 61% Cotton, 39% Silk |
|----------------------|-------------------|-------------------|----------------------|
| BACKING              | PRODUCT NUMBER    | COUNTRY           | CLEANING CODES       |
|                      | 5879601           | India             | S                    |