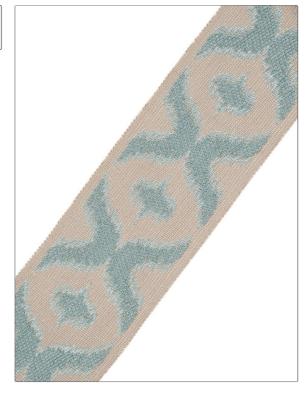

## FABRICUT<sup>®</sup>Trimming Product Details

| PATTERN Kantou<br>COLOR Watercolor         |                         |  |
|--------------------------------------------|-------------------------|--|
| BRAND                                      | APPLICATION             |  |
| Fabricut                                   | Trimming                |  |
|                                            |                         |  |
| USES                                       | CATEGORIES              |  |
|                                            |                         |  |
| Bedding, Window,<br>Accessories, Furniture | Braids / Borders / Tape |  |
| • · · ·                                    | Braids / Borders / Tape |  |

| WIDTH             | VERTICAL REPEAT   | HORIZONTAL REPEAT | CONTENT                |
|-------------------|-------------------|-------------------|------------------------|
| 2.50 in (6.35 cm) | 0.00 in (0.00 cm) | 0.00 in (0.00 cm) | 87% Viscose, 13% Linen |
| PRODUCT NUMBER    | DATE BOOKED       | COUNTRY           |                        |
| 5776905           | 08/2015           | China             |                        |

ADDITIONAL PRODUCT NOTES

Exclusive Pattern, Border / Braid / Tape, Width: 2.50 In

fabricut.com | (800) 999-8200

© Fabricut Inc., 2024