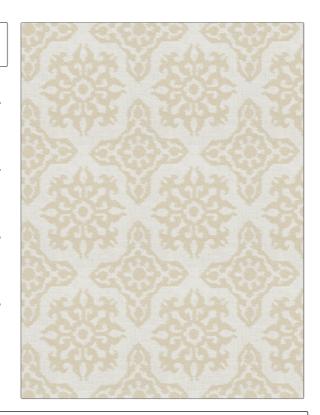

## FABRICUT Fabric Product Details

PATTERN Bergamo Metallic color 01

BRAND APPLICATION

Fabricut Fabric

USES CATEGORIES

Bedding, Drapery Crewels / Embroideries,

Linen

COLORS DESIGN TYPES

Metallic, Off White / Ivory Embroidery, Medallion

SCALE RAILROADED

Large Not Railroaded

| WIDTH                | VERTICAL REPEAT     | HORIZONTAL REPEAT   | CONTENT                                                       |
|----------------------|---------------------|---------------------|---------------------------------------------------------------|
| 52.00 in (132.08 cm) | 11.75 in (29.84 cm) | 10.60 in (26.92 cm) | Embroidery: 100%<br>Polyester, Base: 55% Linen,<br>45% Cotton |
| BACKING              | PRODUCT NUMBER      | COUNTRY             | CLEANING CODES                                                |
|                      | 5769601             | China               | S                                                             |