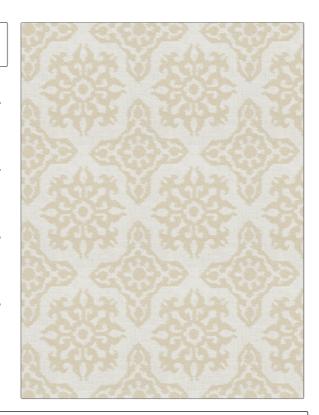

## FABRICUT Fabric Product Details

PATTERN Bergamo Metallic Color Canvas

BRAND APPLICATION

Fabricut Fabric

USES CATEGORIES

Bedding, Drapery Crewels / Embroideries,

Linen

COLORS DESIGN TYPES

Metallic, Off White / Ivory Embroidery, Medallion

SCALE RAILROADED

Large Not Railroaded

| WIDTH                | VERTICAL REPEAT     | HORIZONTAL REPEAT   | CONTENT                                                       |
|----------------------|---------------------|---------------------|---------------------------------------------------------------|
| 52.00 in (132.08 cm) | 11.75 in (29.84 cm) | 10.60 in (26.92 cm) | Embroidery: 100%<br>Polyester, Base: 55% Linen,<br>45% Cotton |
| BACKING              | PRODUCT NUMBER      | COUNTRY             | CLEANING CODES                                                |
|                      | 5769501             | China               | S                                                             |