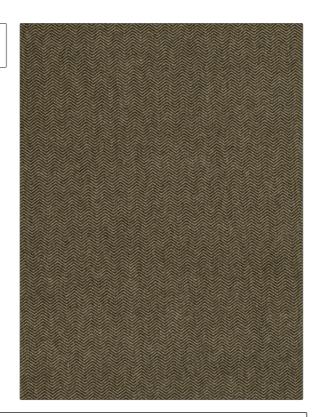

## FABRICUT Fabric Product Details

PATTERN Ainsworth
COLOR Truffle

BRAND APPLICATION

USES CATEGORIES

**Fabricut** 

SCALE

Upholstery Velvet / Grospoint, Solids / Small Scale Patterns

Fabric

RAILROADED

COLORS DESIGN TYPES

Brown, Taupe / Tan Herringbone, Small Scale Woven

\*\*\*\*\*

Small Not Railroaded

| WIDTH                   | FINISH                  | VERTICAL REPEAT         | HORIZONTAL REPEAT                                |
|-------------------------|-------------------------|-------------------------|--------------------------------------------------|
| 54.00 in (137.16 cm)    | Water & Stain Repellant | 0.00 in (0.00 cm)       | 0.75 in (1.90 cm)                                |
| CONTENT                 | BACKING                 | FIRE CODES              | DOUBLE RUBS                                      |
| 70% Cotton, 30% Acrylic | 100% Acrylic Backing    | UFAC Class I / NFPA 260 | Exceeds 50,000 Double<br>Rubs (Wyzenbeek Method) |
| PRODUCT NUMBER          | COUNTRY                 | CLEANING CODES          |                                                  |
| 5594202                 | USA                     | S                       |                                                  |
|                         |                         |                         |                                                  |