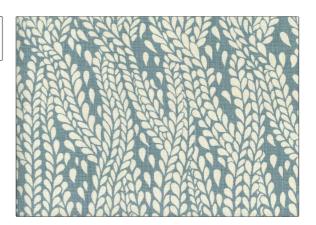

## FABRICUT Fabric Product Details

PATTERN Winter Wheat NH COLOR 204

BRAND APPLICATION

Jean Monro Fabric

USES CATEGORIES

Bedding, Drapery, Prints, Linen Multipurpose, Upholstery

COLORS DESIGN TYPES

Light Blue Leaves, Contemporary /

Modern

SCALE RAILROADED

Medium Not Railroaded

| WIDTH                | VERTICAL REPEAT               | HORIZONTAL REPEAT   | CONTENT        |
|----------------------|-------------------------------|---------------------|----------------|
| 54.00 in (137.16 cm) | 25.00 in (63.50 cm)           | 27.75 in (70.48 cm) | 100% Linen     |
| BACKING              | DOUBLE RUBS                   | PRODUCT NUMBER      | COUNTRY        |
|                      | Exceeds 30,000 Double<br>Rubs | 5591404             | United Kingdom |