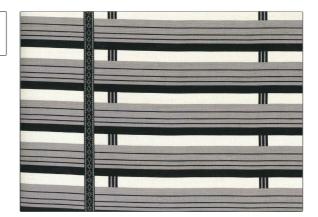

## FABRICUT Fabric Product Details

PATTERN Shutter Stripe NH color 205

BRAND APPLICATION

Jean Monro Fabric

USES CATEGORIES

Bedding, Drapery, Prints, Linen Multipurpose, Upholstery

COLORS

DESIGN TYPES

Black, Grey Geometric, Stripes

SCALE RAILROADED

Medium Not Railroaded

| WIDTH                | VERTICAL REPEAT                                  | HORIZONTAL REPEAT | CONTENT        |
|----------------------|--------------------------------------------------|-------------------|----------------|
| 53.00 in (134.62 cm) | 2.40 in (6.10 cm)                                | 0.00 in (0.00 cm) | 100% Linen     |
| BACKING              | DOUBLE RUBS                                      | PRODUCT NUMBER    | COUNTRY        |
|                      | Exceeds 30,000 Double<br>Rubs (Wyzenbeek Method) | 5591305           | United Kingdom |